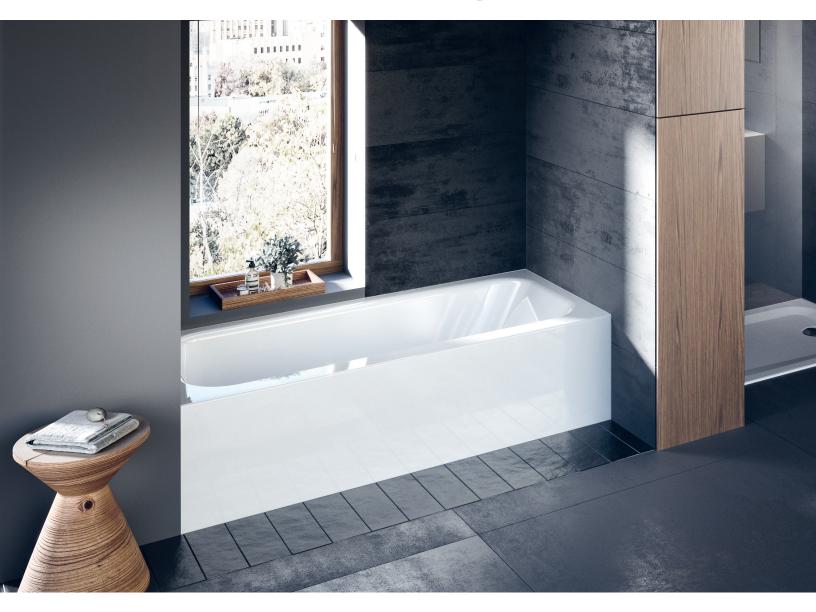

## Schmidlin URBAN CLASSIC

The URBAN CLASSIC is a swiss made premium alcove tub for the traditional and the contemporary American bathroom. Exclusively developed for the North American market, this tub is the combination of superior design, exceptional quality and easy installation.

Lighter than a cast iron tub

Magnetic

Various colors

Integrated tile flange

Integrated apron

Wide front rim

→ URBAN CLASSIC