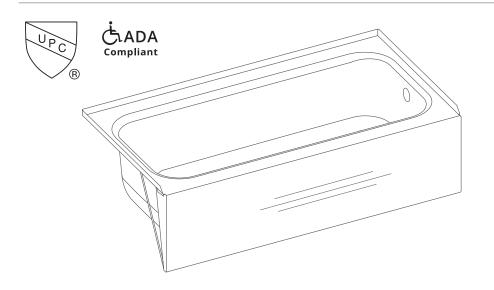

## Sizes (length / width / height)

60" x 30" x 16" left drain

60" x 30" x 16" right drain

Handle SAFE Handle CONTURA

Other colors available

**Options** 

60" x 32" x 16" left drain 60" x 32" x 16" right drain

## Accessories

Tub height 16" Tub depth 15 1/2" Water depth to overflow 11 3/4" Schmidlin ELEMENT magnetic towel holder Schmidlin ELEMENT magnetic candle holder Schmidlin RELAX magnetic bathtub pillow

CLEANEFFECT (dirt-repellent surface treatment)