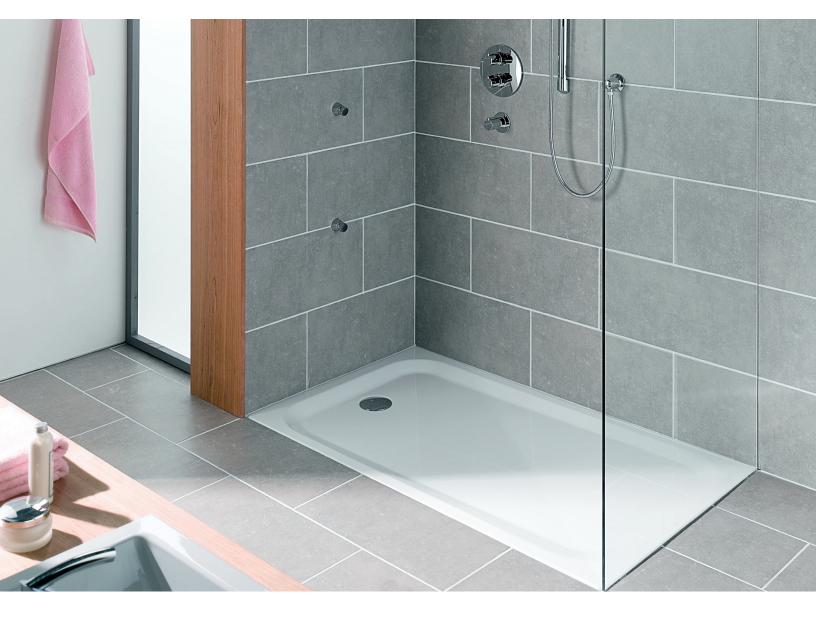

## Schmidlin shower bases

The Schmidlin shower bases in a classic design are available in a wide variety of sizes and different depths: super flat (1 <sup>3</sup>/<sub>8</sub> inch deep) or flat (2 <sup>5</sup>/<sub>8</sub> inch deep). The shower bases are available with integrated tile flange on three sides and an apron at the front. Optionally the shower bases can also be ordered with tile flanges on two sides and with aprons on the other two sides. This solution spares complicated tiling work and stands out through its elegance and perfection.