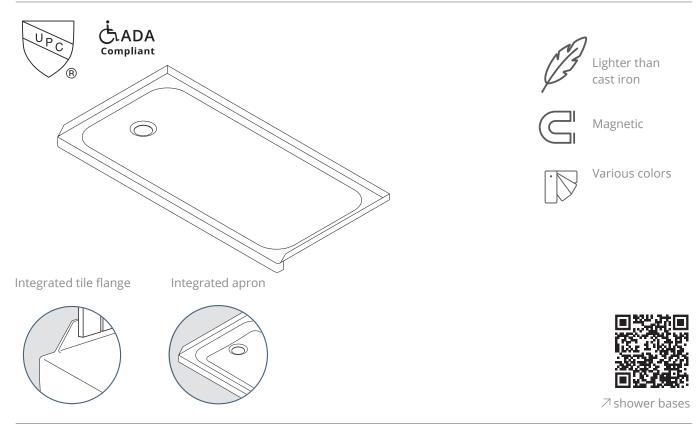

## Schmidlin shower bases

The Schmidlin shower bases in a classic design are available in a wide variety of sizes and different depths: super flat (1 <sup>3</sup>/<sub>8</sub> inch deep) or flat (2 <sup>5</sup>/<sub>8</sub> inch deep). The shower bases are available with integrated tile flange on three sides and an apron at the front. Optionally the shower bases can also be ordered with tile flanges on two sides and with aprons on the other two sides. This solution spares complicated tiling work and stands out through its elegance and perfection.